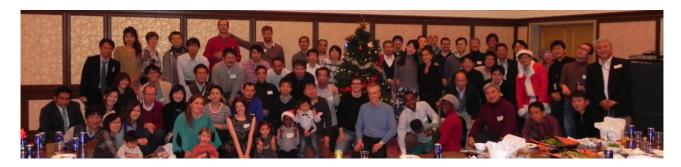

## **Christmas Party**

On 11<sup>th</sup> December, a Christmas Party was held in Swany in Rokkasho. It is one of the get-together events of the IFERC site. Swany is 10 minute drive from IFERC. No snow! The weather was fine; exceptionally good in the middle of December.

The party started around 6:30 pm. About 70 colleagues and family members joined. A soba expert team of Tokusari gave a special performance of soba-noodle making. Tokusari is a small district in Rokkasho, west of Takahoko lake. Soba production started there about 10 years ago. Its weather is exceptionally suited for growing soba plants. The