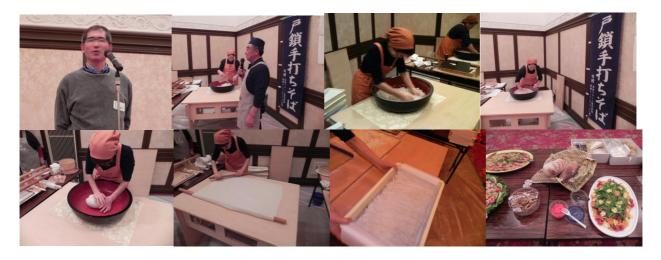

The party started around 6:30 pm. About 70 colleagues and family members joined. A soba expert team of Tokusari gave a special performance of soba-noodle making. Tokusari is a small district in Rokkasho, west of Takahoko lake. Soba production started there about 10 years ago. Its weather is exceptionally suited for growing soba plants. The

soba-making performance was very interesting and everybody tasted the fresh soba. Participants brought special dishes, favorite wine and sake or home-made desserts to share. Bingo was also fun. Many people won a special prize.