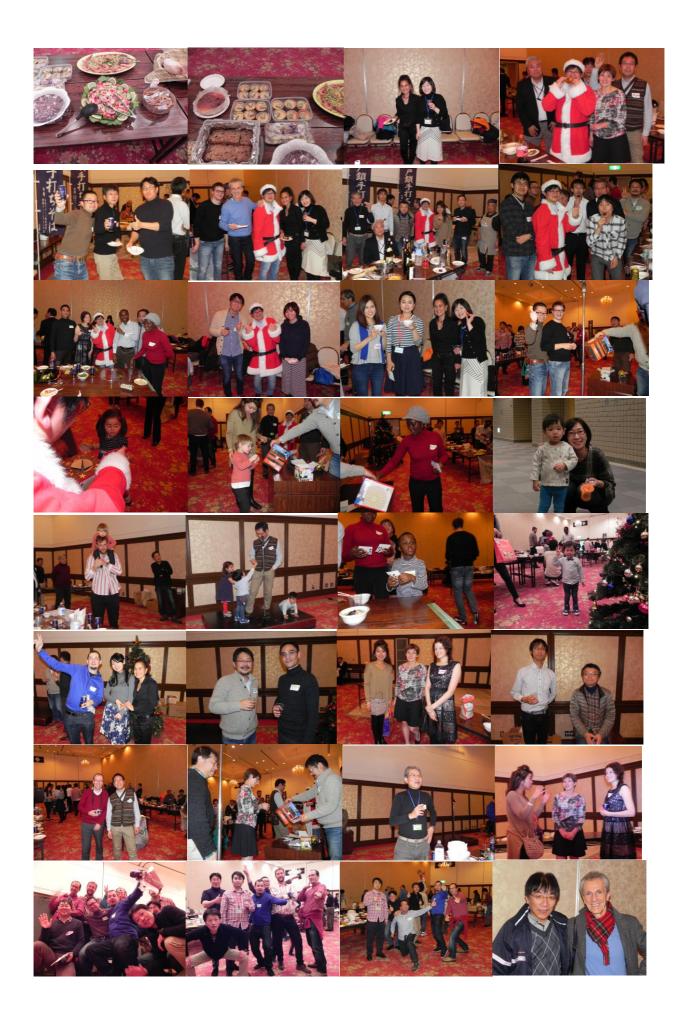

soba-making performance was very interesting and everybody tasted the fresh soba. Participants brought special dishes, favorite wine and sake or home-made desserts to share. Bingo was also fun. Many people won a special prize.

Many thanks to the organization team led by Nakaigawa-san, especially Kikuchi-san, Ikeda-san and young Shimada-san. Everybody who participated in the party worked hard and had a lot of fun.

(Michiya Shimada)